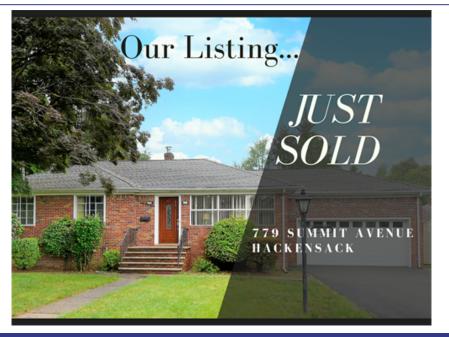

## WELCOME HOME

## 779 Summit Avenue, Hackensack, NJ 07601

- » Beds: 3 | Baths: 1 Full, 1 Half
- » MLS #: 21022265
- » Single Family | 1,098 ft<sup>2</sup> | Lot: 11,252 ft<sup>2</sup>
- » Ranch Home on SUMMIT AVENUE
- » Nice Size Rooms With Lots of Natural Light
- » More Info: 779Summit.IsForSale.com

## \$425,000

This "Diamond in the rough" is ready for a new owner to give it the facelift it needs. Large room sizes and a great floor plan make this solid, brick home a real winner. So many great features - central air, attached garage with entrance into the home, wonderful Summit Avenue location. That huge, level backyard is just begging for someone to drop a pool in it and the full, high-ceilinged basement dreams about becoming a man cave.